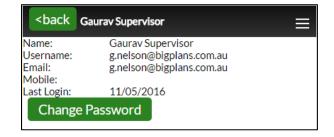

# 6 My Profile

This screen displays your personal details including your Name, Username, Email address and the date of Last Login.

These details cannot be amended within this system. To amend any of these details you need to contact your Employer.

You can change your password in this screen by clicking Change Password