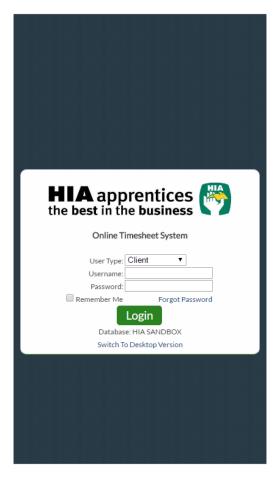

# 3 Log In

When you have been registered as an HIA Timesheets User you will receive a Welcome Email that will include your Username and the Initial Password required to Login in to the system along with the web address required to access your Company's Online Timesheet System.

To access the system click on the link in your Welcome Email, or you can enter the web address directly into your web browser.

Enter your Username (email address) and password exactly as it appears in the Welcome Email and click Login