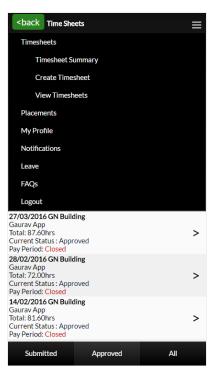

All: Displays All Timesheets

To access other areas of the system go to the Main Menu by clicking in the Timesheet screen.

## **5** Placements

This screen displays current placement details for all Employees you have been assigned to.

# 6 My Profile

This screen displays your personal details including your Name, Username, Email address and the date of Last Login.

These details cannot be amended within this system. To amend any of these details you need to contact your Employer.

# 7 Notifications

This screen displays any messages that have been previously viewed when opening the online timesheet system.

Logout

## 8 Frequently Asked Questions

To view the frequently asked questions click

## 9 Log Out

To log out of the HIA Timesheets system click on

9