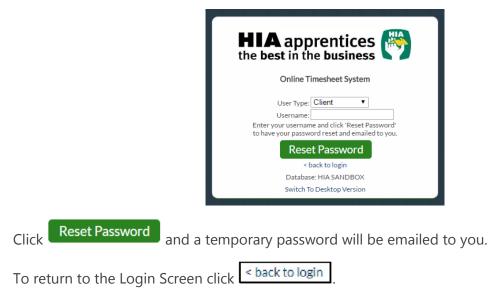

## 3.1 Forgotten Password

If you have forgotten your password click Forgot Password

In the Reset Password screen check the User Type is Employee and enter your Username.