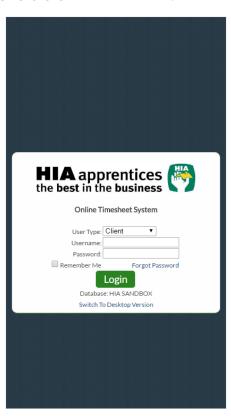

# 3 Log In

When you have been registered as an HIA Timesheets User you will receive a Welcome Email that will include your Username and the Initial Password required to Login in to the system along with the web address required to access your Company's Online Timesheet System.

To access the system click on the link in your Welcome Email, or you can enter the web address directly into your web browser.

Enter your Username (email address) and password exactly as it appears in the Welcome Email and click Login