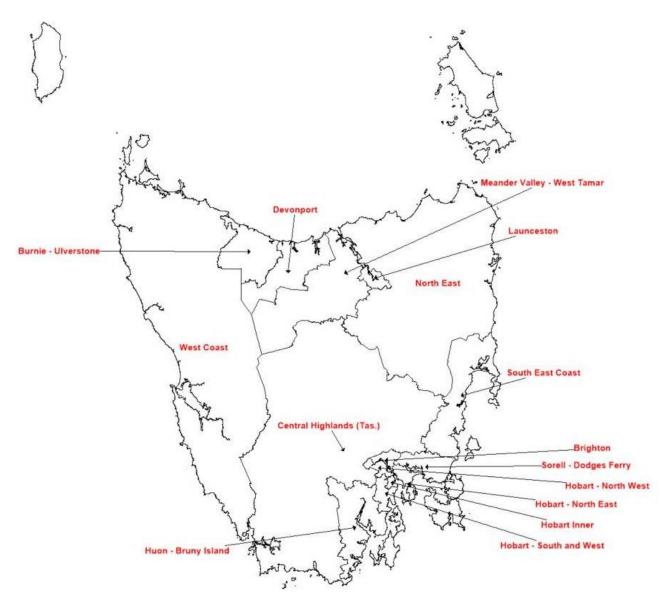

### **Tasmania**

Tasmania Greater Hobart Hobart

Rest of Tas.

Brighton Hobart - North East Hobart - North West Hobart - South and West Hobart Inner Sorell - Dodges Ferry **Launceston and North East** 

Launceston Meander Valley - West Tamar

North East

**South East** 

Central Highlands (Tas.) Huon - Bruny Island South East Coast

**West and North West** 

Burnie - Ulverstone Devonport West Coast